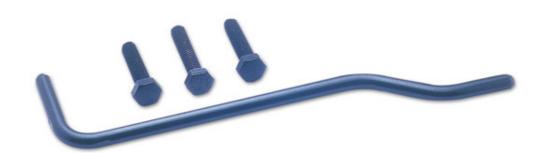

## Diesel Timing Kit - for Citroën, Peugeot

This small timing pin kit includes the bolts for locking the diesel pump and camshaft when changing the belt on earlier non-common rail diesel fuel systems on PSA engines used in many Citroën and Peugeot models.

## **Additional Information**

- The Laser diesel timing kit 1867 is a set of essential tools for setting and locking the camshaft and diesel pump.
- Suitable for non-common rail diesel engines (1982-2002).
- OEM references included with the kit.
- Use on Citroën C15, Dispatch, Relay, Visa, Xantia, XM Xsara and ZX models; also Fiat Ducato, Scudo and Ulysse.
- Made in Sheffield.